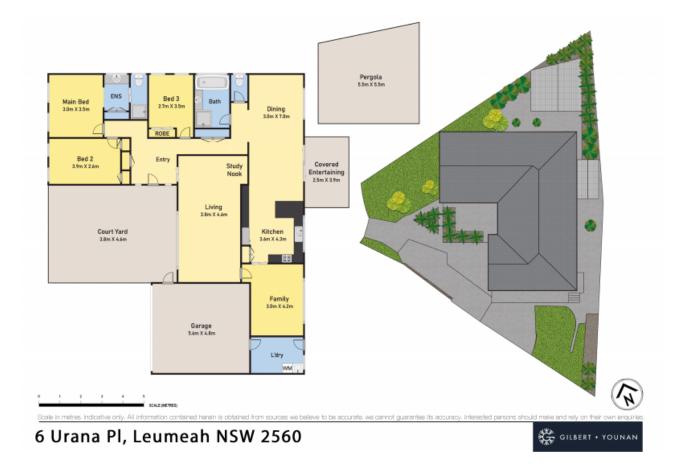

## A selection of indoor and outdoor living

This beautifully presented single storey home offers a fabulous haven for families. Offering a versatile, low maintenance floorplan with a collage of comfortable indoor and outdoor living areas. Positioned on a generous 708sqm block and in a most desirable neighbourhood close to schools, sporting facilities and shopping centres.

- Three bedrooms with ensuite and built-in wardrobes to all bedrooms
- Family room or possible 4th bedroom
- Showcasing a selection of defined living and dining areas
- Generous kitchen with ample bench and storage space

- Centrally located family bathroom with floor to ceiling tiles, a separate  $\ensuremath{\mathsf{w/c}}$ 

- Ducted air conditioning for year round comfort, downlights throughout
- Single remote control garage, side access to the backyard however there is room for an additional  $2\!/\!3$  cars
- -The Zen courtyard garden invokes a sense of tranquillity