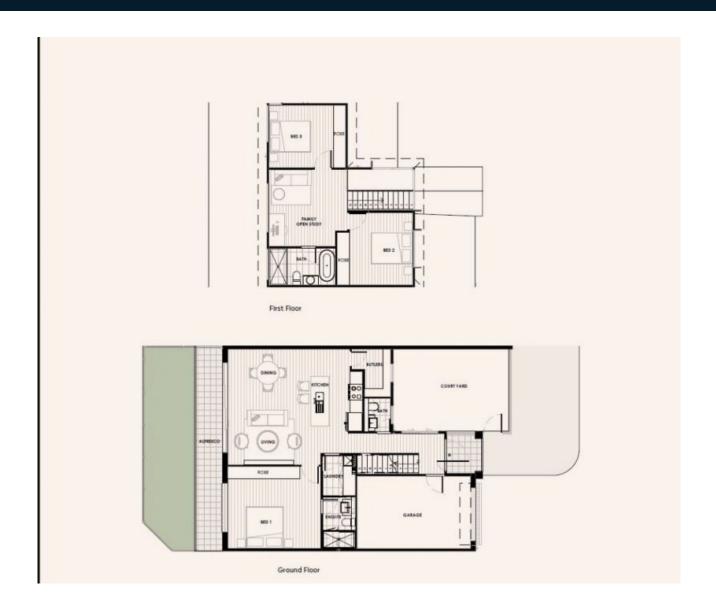

s own sense of identity.
- Treasured for its flora and greenery, this community offers an ever-present sense of tranquillity and sanctuary. With parklands on one side and Menangle Street on the other.
- A collection of large-scale townhomes thoughtfully designed with a selection of floorplans within the lush landscapes.
- The focal point of your home, your kitchen has been designed with not only practicality in mind but with an emphasis on style
- A celebration of tradition, impressive dining areas further provide space to entertain your guests and family.
- The bathrooms offer a beautiful, tactile experience, a pleasure to feel and touch. Natural timber vanities combined with full-height



**Anna Younan** 0416 053 838

For more details please visit https://www.gyproperty.com.au/7986576