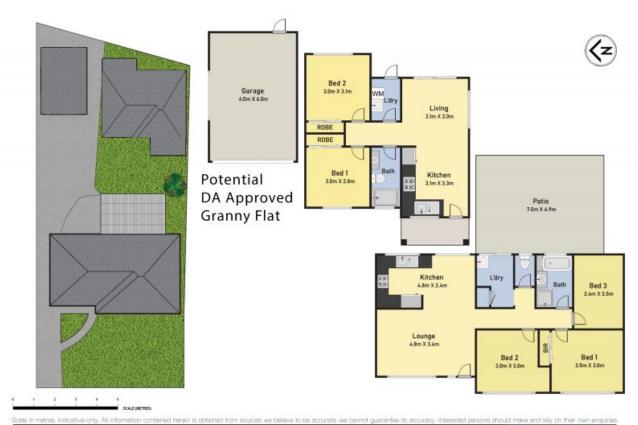

## 21 O'Brien Road Mount Annan, NSW

Promising an excellent opportunity for an astute investor or a growing family, this home spread across a practical single level layout. There is DA approval for a freestanding two bedroom granny flat and a garage. Situated in the sought-after enclave of Mount Annan and perched on a desirable 585sqm block, this home residence is conveniently situated close to schools, shops and public transport.

- Three bedrooms with built-in robe to the main and second bedroom
- Functional kitchen laminate bench space, freestanding cooker and rangehood
- Combined lounge and dining space with split system air conditioning
- Centrally located family bathroom with separate w/c and an internal laundry
- Undercover entertaining area overlooking an expansive backyard
- Laminate timber flooring to living, kitchen and bedrooms
- This home presents an excellent opportunity for a first home buyer or an astute investor with the potential DA approved granny flat g