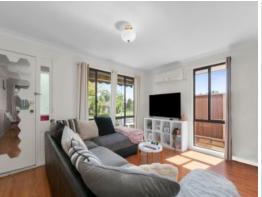

- Three bedrooms with built-in robe to the main and second bedroom
- Functional kitchen laminate bench space, freestanding cooker and rangehood
- Combined lounge and dining space with split system air conditioning
- Centrally located family bathroom with separate w/c and an internal laundry
- Undercover entertaining area overlooking an expansive backyard
- Laminate timber flooring to living, kitchen and bedrooms
- This home presents an excellent opportunity for a first home buyer or an astute investor with the potential DA approved granny flat g