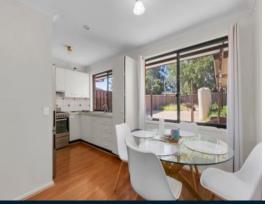

- Three bedrooms with built-in robe to the main and second bedroom
- Functional kitchen laminate bench space, freestanding cooker and rangehood
- Combined lounge and dining space with split system air conditioning
- Centrally located family bathroom with separate w/c and an internal laundry
- Undercover entertaining area overlooking an expansive backyard
- Laminate timber flooring to living, kitchen and bedrooms
- This home presents an excellent opportunity for a first home buyer or an astute investor with the potential DA approved granny flat g