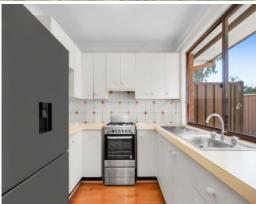

- Three bedrooms with built-in robe to the main and second bedroom
- Functional kitchen laminate bench space, freestanding cooker and rangehood
- Combined lounge and dining space with split system air conditioning
- Centrally located family bathroom with separate w/c and an internal laundry
- Undercover entertaining area overlooking an expansive backyard
- Laminate timber flooring to living, kitchen and bedrooms
- This home presents an excellent opportunity for a first home buyer or an astute investor with the potential DA approved granny flat g