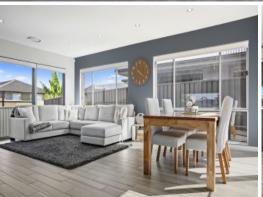

- Master bedroom with ensuite bathroom and robes
- Well-proportioned second and third bedrooms with robes
- Generous study or fourth bedroom
- Clever design and use of colours create warm inviting interiors
- Open plan living & amp; dining area is bathed in natural Northern light
- Chic bathrooms with quality fittings and tiling to the ceiling
- Stone clad kitchen features 900mm Gas cooker & amp; dishwasher
- High Ceilings and ducted air conditioning
- Alarm system and a remote-controlled lock up garage with internal
- Low maintenance yard ideal for busy families
- Driveway can accommodate two cars