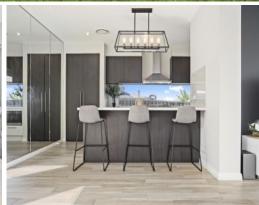

- Master bedroom with ensuite bathroom and robes
- Well-proportioned second and third bedrooms with robes
- Generous study or fourth bedroom
- Clever design and use of colours create warm inviting interiors
- Open plan living & amp; dining area is bathed in natural Northern light
- Chic bathrooms with quality fittings and tiling to the ceiling
- Stone clad kitchen features 900mm Gas cooker & amp; dishwasher
- High Ceilings and ducted air conditioning
- Alarm system and a remote-controlled lock up garage with internal
- Low maintenance yard ideal for busy families
- Driveway can accommodate two cars