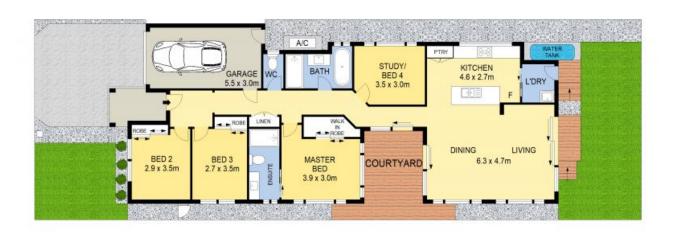

- Master bedroom with ensuite bathroom and robes
- Well-proportioned second and third bedrooms with robes
- Generous study or fourth bedroom
- Clever design and use of colours create warm inviting interiors
- Open plan living & amp; dining area is bathed in natural Northern light
- Chic bathrooms with quality fittings and tiling to the ceiling
- Stone clad kitchen features 900mm Gas cooker & amp; dishwasher
- High Ceilings and ducted air conditioning
- Alarm system and a remote-controlled lock up garage with internal
- Low maintenance yard ideal for busy families
- Driveway can accommodate two cars