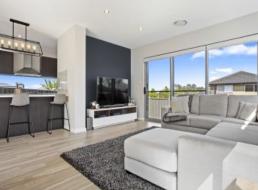

- Master bedroom with ensuite bathroom and robes
- Well-proportioned second and third bedrooms with robes
- Generous study or fourth bedroom
- Clever design and use of colours create warm inviting interiors
- Open plan living & amp; dining area is bathed in natural Northern light
- Chic bathrooms with quality fittings and tiling to the ceiling
- Stone clad kitchen features 900mm Gas cooker & amp; dishwasher
- High Ceilings and ducted air conditioning
- Alarm system and a remote-controlled lock up garage with internal
- Low maintenance yard ideal for busy families
- Driveway can accommodate two cars