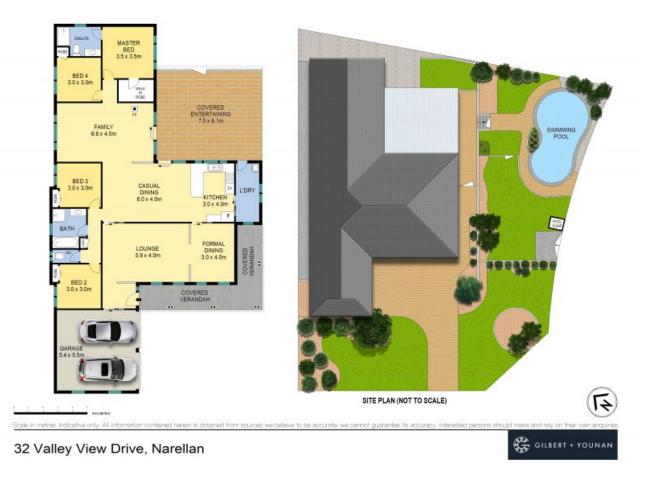

## Family home on 846m2 lot in a blue ribbon street

An inviting and spacious family abode nestled in the sought-after and prime enclave of Narellan, Camden Views Estate. Occupying a substantial 846sqm lot, this well-appointed, single-storey house comes with a swimming pool, presenting an outstanding opportunity for families, first home buyers, and astute investors alike.

- Four generously-sized with ceiling fans, master bedroom with ensuite and walk-in robe, built-in robes to three bedrooms

- Showcasing a selection of living spaces including lounge, formal dining, casual meals and family rooms

- Centrally located kitchen with wall oven, gas cooking, rangehood, dishwasher and ample storage space

- Additional home comforts include ducted air conditioning, a separate w/c, an internal laundry room with outdoor access, and a cosy family room with a Norseman fireplace