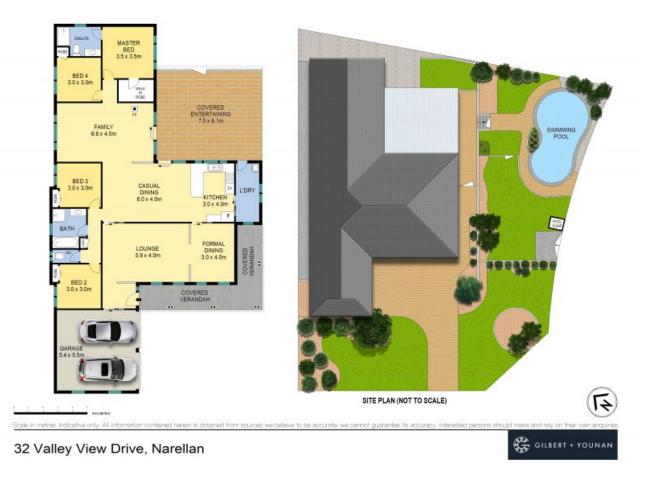

## 32 Valley View Drive Narellan, NSW

## Family home on 846m2 lot in a blue ribbon street

An inviting and spacious family abode nestled in the sought-after and prime enclave of Narellan, Camden Views Estate. Occupying a substantial 846sqm lot, this well-appointed, single-storey house comes with a swimming pool, presenting an outstanding opportunity for families, first home buyers, and astute investors alike.

- Four generously-sized with ceiling fans, master bedroom with ensuite and walk-in robe, built-in robes to three bedrooms

- Showcasing a selection of living spaces including lounge, formal dining, casual meals and family rooms

- Centrally located kitchen with wall oven, gas cooking, rangehood, dishwasher and ample storage space

- Additional home comforts include ducted air conditioning, a separate w/c, an internal laundry room with outdoor access, and a cosy family room with a Norseman fireplace