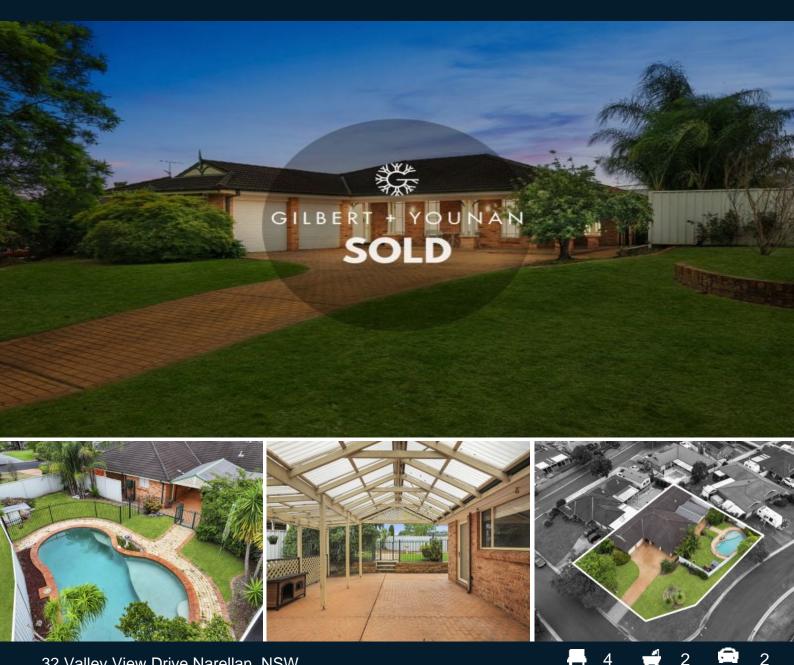

## 32 Valley View Drive Narellan, NSW

## Family home on 846m2 lot in a blue ribbon street

An inviting and spacious family abode nestled in the sought-after and prime enclave of Narellan, Camden Views Estate. Occupying a substantial 846sqm lot, this well-appointed, single-storey house comes with a swimming pool, presenting an outstanding opportunity for families, first home buyers, and astute investors alike.

- Four generously-sized with ceiling fans, master bedroom with ensuite and walk-in robe, built-in robes to three bedrooms

- Showcasing a selection of living spaces including lounge, formal dining, casual meals and family rooms

- Centrally located kitchen with wall oven, gas cooking, rangehood, dishwasher and ample storage space

- Additional home comforts include ducted air conditioning, a separate w/c, an internal laundry room with outdoor access, and a cosy family room with a Norseman fireplace