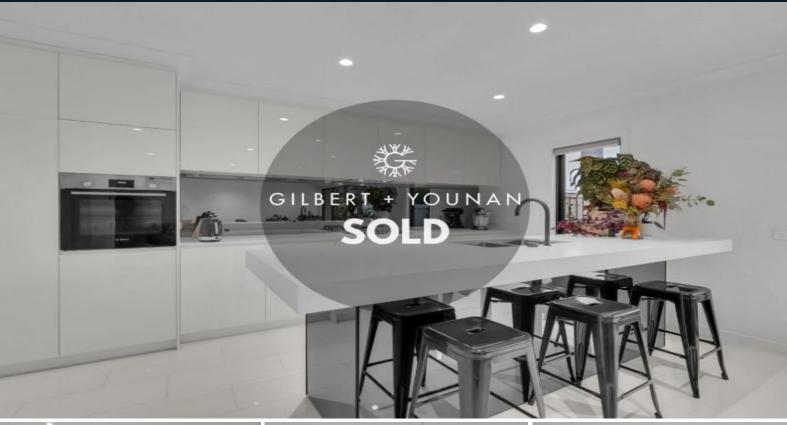

- Three bedrooms, master bedroom with walk-in robe and full ensuite featuring a freestanding bath and double vanity
- Sun-filled combined living and dining room flows seamlessly to outdoor entertaining area
- A dedicated lounge to the front of the home
- Sleek kitchen with stone benchtops including reconstituted stone island bench, high gloss cabinetry, pantry and mirror splashback
- Stainless steel European appliances including dishwasher, oven and induction cooktop