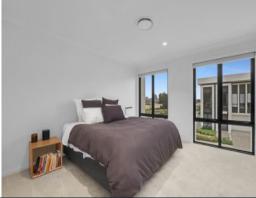

- Three bedrooms, master bedroom with walk-in robe and full ensuite featuring a freestanding bath and double vanity
- Sun-filled combined living and dining room flows seamlessly to outdoor entertaining area
- A dedicated lounge to the front of the home
- Sleek kitchen with stone benchtops including reconstituted stone island bench, high gloss cabinetry, pantry and mirror splashback
- Stainless steel European appliances including dishwasher, oven and induction cooktop