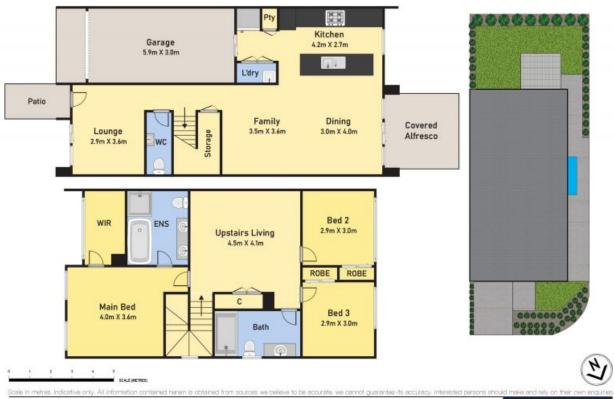

## 29 Birch Avenue Mount Annan, NSW

## Low Maintenance and Contemporary Living

This stunning townhouse is placed in a master planned, boutique development with sophisticated, spacious architectural design homes. Showcasing sleek modern interiors on a corner lot with a selection of living spaces on both levels. Strategically positioned in a sought-after location of Mount Annan, within a short stroll to local shops, restaurants, cafes and leisure centre.

- Three bedrooms, master bedroom with walk-in robe and full ensuite featuring a freestanding bath and double vanity
- Sun-filled combined living and dining room flows seamlessly to outdoor entertaining area
- A dedicated lounge to the front of the home
- Sleek kitchen with stone benchtops including reconstituted stone island bench, high gloss cabinetry, pantry and mirror splashback
- Stainless steel European appliances including dishwasher, oven and induction cooktop