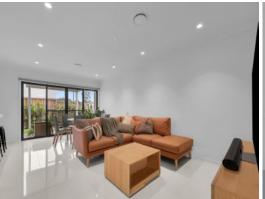

## Low Maintenance and Contemporary Living

This stunning townhouse is placed in a master planned, boutique development with sophisticated, spacious architectural design homes. Showcasing sleek modern interiors on a corner lot with a selection of living spaces on both levels. Strategically positioned in a sought-after location of Mount Annan, within a short stroll to local shops, restaurants, cafes and leisure centre.

- Three bedrooms, master bedroom with walk-in robe and full ensuite featuring a freestanding bath and double vanity
- Sun-filled combined living and dining room flows seamlessly to outdoor entertaining area
- A dedicated lounge to the front of the home
- Sleek kitchen with stone benchtops including reconstituted stone island bench, high gloss cabinetry, pantry and mirror splashback
- Stainless steel European appliances including dishwasher, oven and induction cooktop