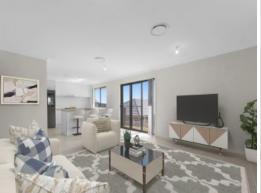

- -Three bedrooms, master with ensuite and walk-in robe, built-in robes to two bedrooms
- Beautiful ensuite and family bathroom with neutral tones throughout
- Well appointed kitchen with stone benchtops, walk-pantry, rangehood and gas cooking
- Open plan living and dining area flows seamlessly into the backyard
- Single remote-control garage with internal access to the home
- Ducted air conditioning for all year round comfort
- Secure and low maintenance backyard mainly laid with lawns
- An ideal first home or an investment property in a sought-after suburb
- Close to schools, golf course, Hume Motorway and shopping