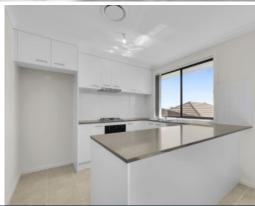

- -Three bedrooms, master with ensuite and walk-in robe, built-in robes to two bedrooms
- Beautiful ensuite and family bathroom with neutral tones throughout
- Well appointed kitchen with stone benchtops, walk-pantry, rangehood and gas cooking
- Open plan living and dining area flows seamlessly into the backyard
- Single remote-control garage with internal access to the home
- Ducted air conditioning for all year round comfort
- Secure and low maintenance backyard mainly laid with lawns
- An ideal first home or an investment property in a sought-after suburb
- Close to schools, golf course, Hume Motorway and shopping