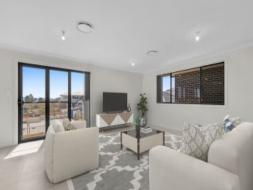

- -Three bedrooms, master with ensuite and walk-in robe, built-in robes to two bedrooms
- Beautiful ensuite and family bathroom with neutral tones throughout
- Well appointed kitchen with stone benchtops, walk-pantry, rangehood and gas cooking
- Open plan living and dining area flows seamlessly into the backyard
- Single remote-control garage with internal access to the home
- Ducted air conditioning for all year round comfort
- Secure and low maintenance backyard mainly laid with lawns
- An ideal first home or an investment property in a sought-after suburb
- Close to schools, golf course, Hume Motorway and shopping