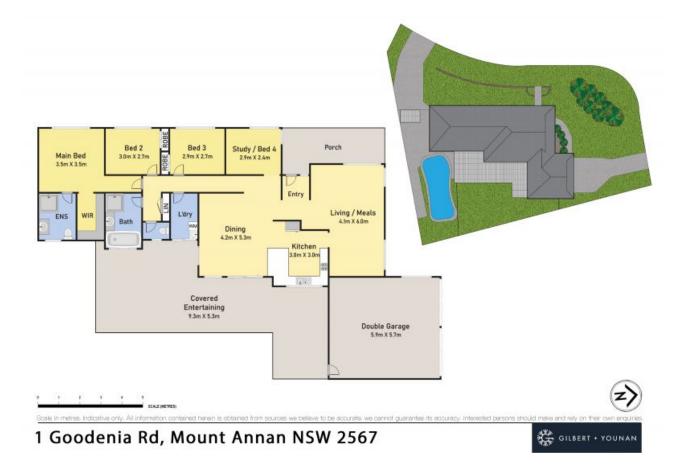

- Boasting three well-appointed bedrooms, including a master with ensuite and walk-in wardrobe and air conditioning

- The two additional bedrooms, complete with built-in wardrobes and carpeted floors, ensure ample space for a growing family or guests

- A selection of living spaces include living/meals area and a further dining room

- Double remote control garage, an expansive

For more details please visit https://www.gyproperty.com.au/7953023

www.gyproperty.com.au PH: 02 4648 4058 | FAX: 02 4648 4059 1/125 Argyle Street, Camden, NSW 2570