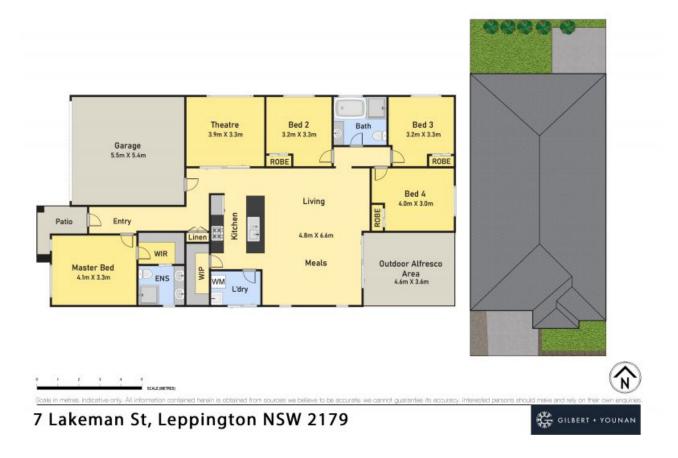

- Well sized master bedroom with walk-in robe, generous ensuite
- Three additional bedrooms with built-in wardrobes
- Light filled living and meals area flows seamless to outdoor area plus a dedicated theatre room
- Stunning and sleek kitchen with 40mm stone benchtops, 900mm cooking appliances and walk-in pantry
- Ducted air conditioning, high ceilings, security cameras and solar panels