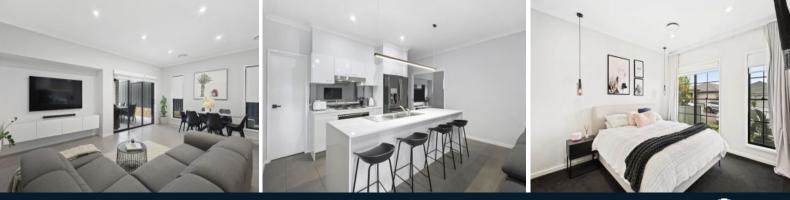

- Well sized master bedroom with walk-in robe, generous ensuite
- Three additional bedrooms with built-in wardrobes
- Light filled living and meals area flows seamless to outdoor area plus a dedicated theatre room
- Stunning and sleek kitchen with 40mm stone benchtops, 900mm cooking appliances and walk-in pantry
- Ducted air conditioning, high ceilings, security cameras and solar panels