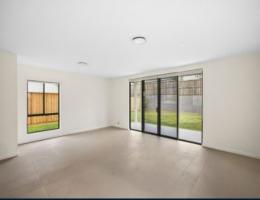

Open plan living and dining area, bathed in natural light. The stylish kitchen is the centrepiece of the home, boasting a large island bench, top-of-the-range stainless steel gas cooktop and oven, integrated stainless steel dishwasher, built-in microwave, and sleek stone benchtops.