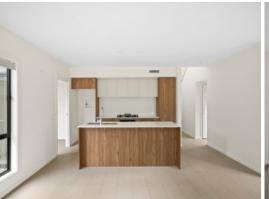

Open plan living and dining area, bathed in natural light. The stylish kitchen is the centrepiece of the home, boasting a large island bench, top-of-the-range stainless steel gas cooktop and oven, integrated stainless steel dishwasher, built-in microwave, and sleek stone benchtops.