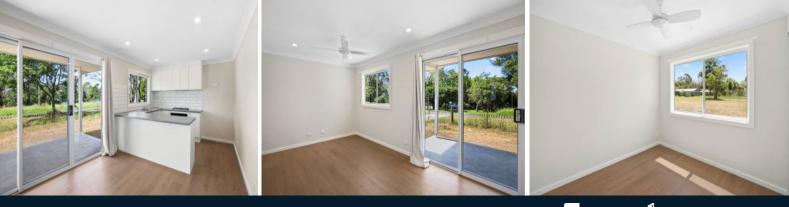

Upon entering this charming abode, you are greeted by an open plan lounge and dining area, seamlessly flowing off the well-appointed kitchen. Boasting ample storage, stainless steel appliances, and a dishwasher, the kitchen is both practical and stylish. Comfort is ensured with a gas bayonet fitting and ceiling fan in the lounge area, ensuring year-round convenience.