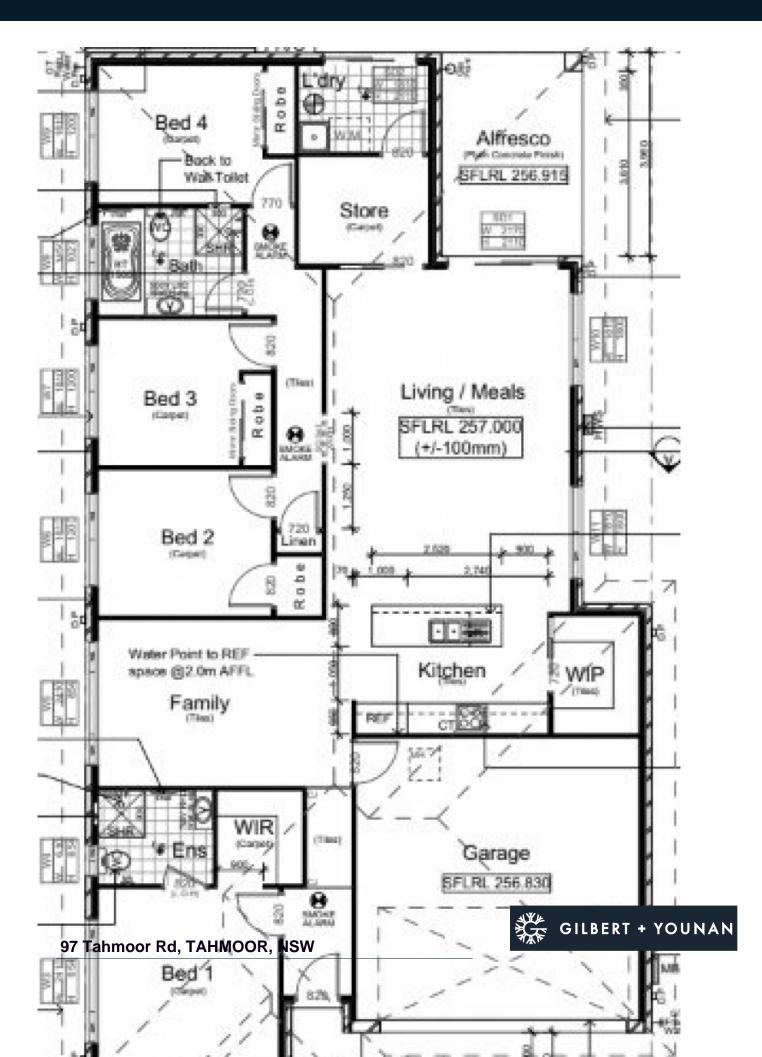

## 97 Tahmoor Rd TAHMOOR, NSW

At the heart of this home, the centrally located kitchen offers an island benchtop, top-notch stainless steel appliances, and a spacious walk-in pantry. A versatile store room presents an ideal space for a home office or study, enhancing the home's functionality.