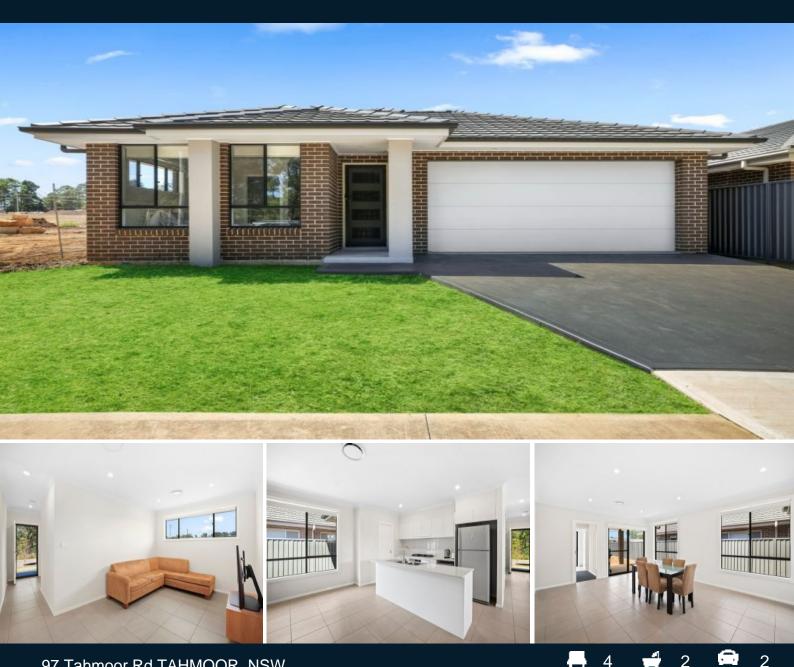

## 97 Tahmoor Rd TAHMOOR, NSW

## Nestled within a fresh development in Tahmoor.

Discover the epitome of family living at 97 Tahmoor Road, a splendid near new residence nestled within a fresh development in Tahmoor. This contemporary abode boasts a generous layout that effortlessly caters to the bustling dynamics of family life.

At the heart of this home, the centrally located kitchen offers an island benchtop, top-notch stainless steel appliances, and a spacious walk-in pantry. A versatile store room presents an ideal space for a home office or study, enhancing the home's functionality.