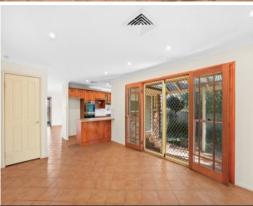

The residence boasts two separate living areas, each fitted with gas outlets for cosy winter evenings. A galley-style kitchen, complete with gas cooking, stainless steel appliances, and a dishwasher, stands ready to cater for those busy nights and weekends. Adjacent to the kitchen is a convenient laundry space with direct access to the backyard.