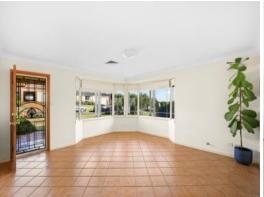

The residence boasts two separate living areas, each fitted with gas outlets for cosy winter evenings. A galley-style kitchen, complete with gas cooking, stainless steel appliances, and a dishwasher, stands ready to cater for those busy nights and weekends. Adjacent to the kitchen is a convenient laundry space with direct access to the backyard.