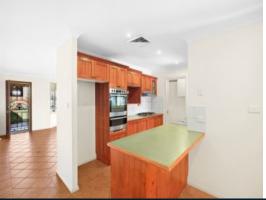

The residence boasts two separate living areas, each fitted with gas outlets for cosy winter evenings. A galley-style kitchen, complete with gas cooking, stainless steel appliances, and a dishwasher, stands ready to cater for those busy nights and weekends. Adjacent to the kitchen is a convenient laundry space with direct access to the backyard.