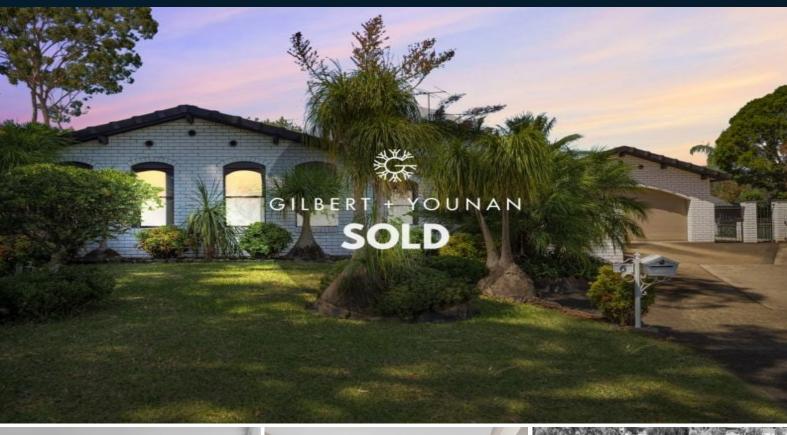

## 6 Urana Place Leumeah, NSW

## A selection of indoor and outdoor living

This beautifully presented single storey home offers a fabulous haven for families. Offering a versatile, low maintenance floorplan with a collage of comfortable indoor and outdoor living areas. Positioned on a generous 708sqm block and in a most desirable neighbourhood close to schools, sporting facilities and shopping centres.

- Three bedrooms with ensuite and built-in wardrobes to all bedrooms
- Showcasing a selection of defined living and dining areas
- Generous kitchen with ample bench and storage space
- Centrally located family bathroom with floor to ceiling tiles, a separate
- Ducted air conditioning for year round comfort, downlights throughout
- Single remote control garage, side access to the backyard
- -The Zen courtyard garden invokes a sense of tranquillity
- A choice of two undercover entertaining areas and garden shed