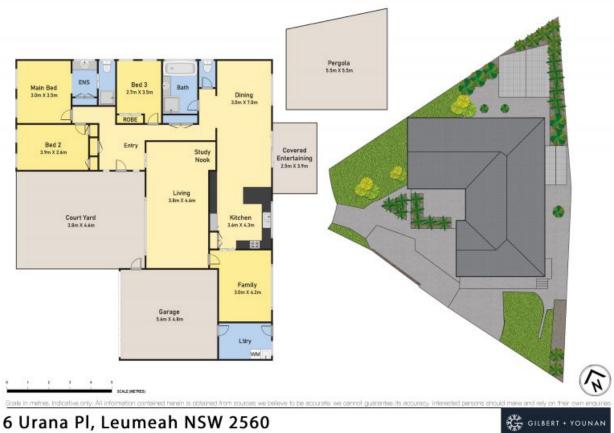

## 6 Urana Place Leumeah, NSW

## A selection of indoor and outdoor living

This beautifully presented single storey home offers a fabulous haven for families. Offering a versatile, low maintenance floorplan with a collage of comfortable indoor and outdoor living areas. Positioned on a generous 708sqm block and in a most desirable neighbourhood close to schools, sporting facilities and shopping centres.

- Three bedrooms with ensuite and built-in wardrobes to all bedrooms
- Showcasing a selection of defined living and dining areas
- Generous kitchen with ample bench and storage space
- Centrally located family bathroom with floor to ceiling tiles, a separate
- Ducted air conditioning for year round comfort, downlights throughout
- Single remote control garage, side access to the backyard
- -The Zen courtyard garden invokes a sense of tranquillity
- A choice of two undercover entertaining areas and garden shed