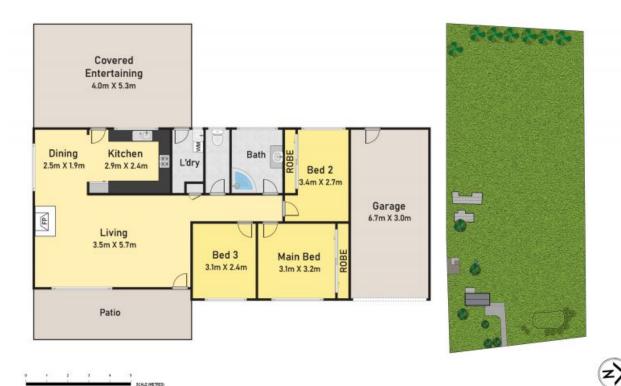

- Open plan living and dining area with a beautiful fireplace and air conditioning
- Country-style kitchen with electric cooking and rangehood
- Recently updated with stunning timber floors throughout
- Covered entertaining area with stunning outlook of the land
- Beautifully secure for your horses/agistment and livestock
- A large outbuilding/shed suitable for hobby, pets or livestock
- Town water available
- Within a few minutes' drive to the local Thirlmere township which offers school, shops and bus transport options
- This quality of affordable escape is rarely to be found, and some quick-thinking person will recognise its value and snap it up for I