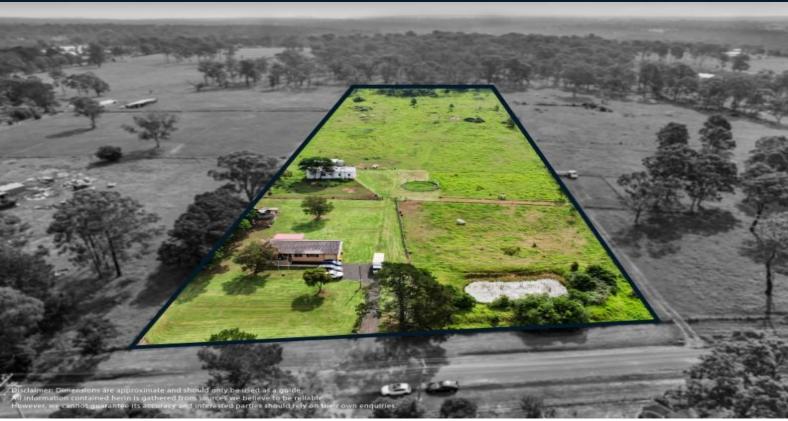

## 35 Nixon Road Thirlmere, NSW

## An investment in your future on 6.55 acres

Nestled in a serene and picturesque rural setting, this lovely family home is a true gem that offers an unmatched lifestyle for your family. The flat and cleared 6.55 acres beckons you to create your own paradise, whether it's a space for children, pets, or livestock.