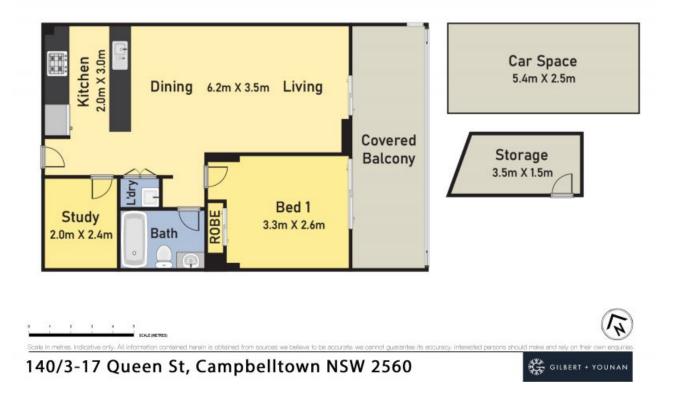

- Well-proportioned bedroom with built-in robe wardrobe with access to balcony

- Generous living and dining areas flow seamlessly to a beautiful balcony

- A dedicated study ideal for someone working from home or extra storage space

- Split system air conditioning to living area for all year round comfort

For more details please visit https://www.gyproperty.com.au/7940637

Anna Younan 0416 053 838