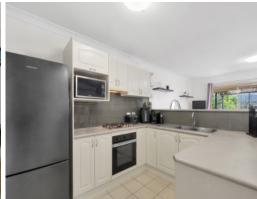

- A selection of living spaces including a dedicated lounge to the front of the home, a combined family and dining areas
- Three bedrooms, master bedroom with ensuite and built-in wardrobes to all
- Immaculate kitchen with lots of benchtop space, gas cooking, electric oven and ample storage  $\,$
- Split system air conditioning on both levels, ceiling fan to master bedroom
- Centrally located family bathroom with separate  $\ensuremath{\text{w/c}}$  plus a lower level  $\ensuremath{\text{w/c}}$