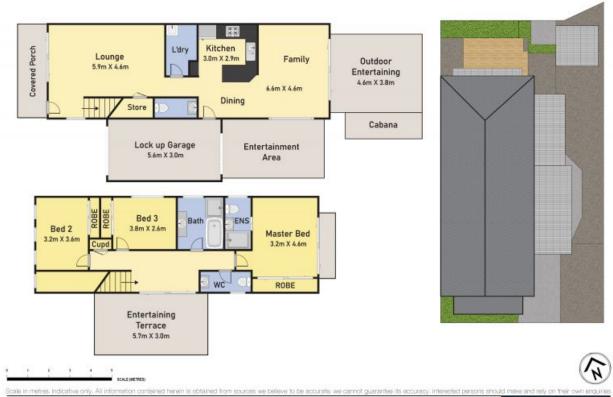

## 8 Horseman Place Currans Hill, NSW

## An ideal investment or first home

Set in a private cul-de-sac and a sought-after locale, this neat and tidy family home showcases a selection of indoor and outdoor living spaces. Within a short drive to the beautiful Botanical Gardens. Located within mere moments from schools, shops and transport.

- A selection of living spaces including a dedicated lounge to the front of the home, a combined family and dining areas
- Three bedrooms, master bedroom with ensuite and built-in wardrobes to all
- Immaculate kitchen with lots of benchtop space, gas cooking, electric oven and ample storage  $\,$
- Split system air conditioning on both levels, ceiling fan to master bedroom
- Centrally located family bathroom with separate  $\ensuremath{\text{w/c}}$  plus a lower level  $\ensuremath{\text{w/c}}$