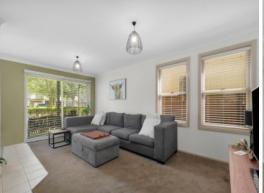

- A selection of living spaces including a dedicated lounge to the front of the home, a combined family and dining areas
- Three bedrooms, master bedroom with ensuite and built-in wardrobes to all
- Immaculate kitchen with lots of benchtop space, gas cooking, electric oven and ample storage  $\,$
- Split system air conditioning on both levels, ceiling fan to master bedroom
- Centrally located family bathroom with separate  $\ensuremath{\text{w/c}}$  plus a lower level  $\ensuremath{\text{w/c}}$