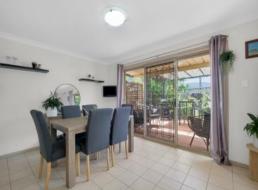

- A selection of living spaces including a dedicated lounge to the front of the home, a combined family and dining areas
- Three bedrooms, master bedroom with ensuite and built-in wardrobes to all
- Immaculate kitchen with lots of benchtop space, gas cooking, electric oven and ample storage  $\,$
- Split system air conditioning on both levels, ceiling fan to master bedroom
- Centrally located family bathroom with separate  $\ensuremath{\text{w/c}}$  plus a lower level  $\ensuremath{\text{w/c}}$