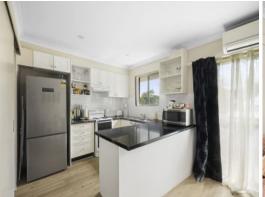

## Spacious top floor apartment close to the Campbelltown CBD

Located close to the Campbelltown CBD, this two bedroom top floor apartment would suit a single adult or couple.

Featuring two neat bedrooms, a light and airy bathroom, combined lounge and dining area, a modern kitchen with plenty of cupboard space and an internal laundry. It also offers split-system air-conditioning, a balcony and easy to clean floorboards throughout. Outside you have access to a single car space plus it's only a short walk to Campbelltown CBD and train station. Don't miss this one, book your inspection now.

2 neat bedrooms
1 updated bathroom
Combined lounge and dining areas
Modern kitchen with plenty of cupboard space
Internal laundry
Short walk to Campbelltown CBD and train stat

**Emily Fenech** 0401 287 878