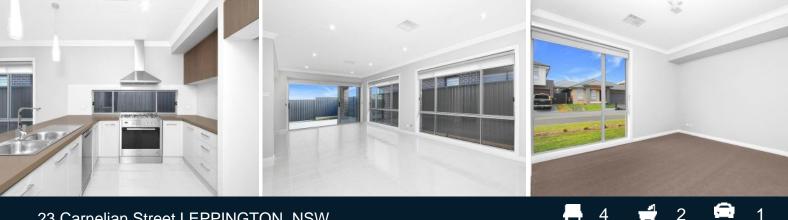

## 23 Carnelian Street LEPPINGTON, NSW

## Well Presented Home

Located in the exciting Emerald Hills Estate is this sleek four bedroom home. Designed thoughtfully, you will be impressed with its features. Offering spacious living and dining areas which flow through to the alfresco area and backyard. A gourmet gas cooking kitchen with granite benchtops and stainless steel appliances. Stylish quality bathrooms. Ducted airconditioning and alarm system. Enjoy this exciting new suburb that is ever-growing yet only minutes away from everything. There is no better time to move. Features include:

- Four great size bedrooms with built-in wardrobes
- Main bedroom includes large walk-in robe and ensuite
- Stylish open plan kitchen with stainless steel appliances and pantry
- Spacious and bright living and dining areas
- Ducted air conditioning and security alarm system
- Single remote control lock-up garage with internal access
- Superb rear alfresco and backyard ideal for entertaining guests