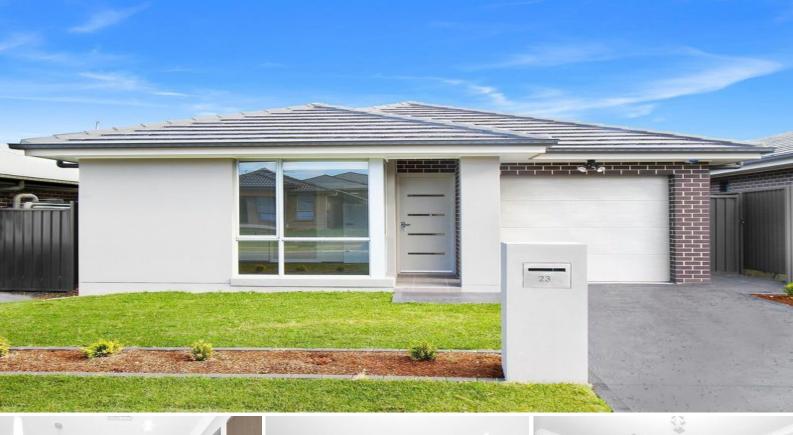

## 23 Carnelian Street LEPPINGTON, NSW

## Well Presented Home

Located in the exciting Emerald Hills Estate is this sleek four bedroom home. Designed thoughtfully, you will be impressed with its features. Offering spacious living and dining areas which flow through to the alfresco area and backyard. A gourmet gas cooking kitchen with granite benchtops and stainless steel appliances. Stylish quality bathrooms. Ducted airconditioning and alarm system. Enjoy this exciting new suburb that is ever-growing yet only minutes away from everything. There is no better time to move. Features include:

- Four great size bedrooms with built-in wardrobes
- Main bedroom includes large walk-in robe and ensuite
- Stylish open plan kitchen with stainless steel appliances and pantry
- Spacious and bright living and dining areas
- Ducted air conditioning and security alarm system
- Single remote control lock-up garage with internal access
- Superb rear alfresco and backyard ideal for entertaining guests