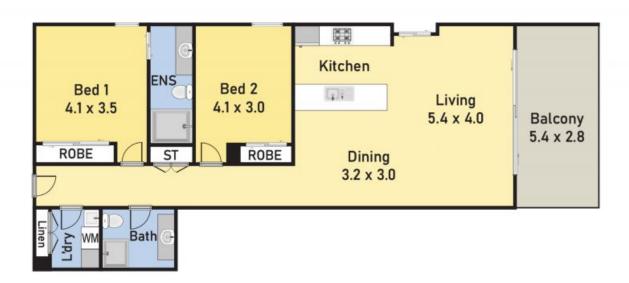

- Two well sized bedrooms, ensuite to master, built-in robes to both
- Open plan, light-filled living and dining area flows seamless to a private balcony  $\,$
- Gourmet kitchen with stainless steel appliances, stone benchtops, dishwasher and plenty of cupboard space
- Quality features including down lights, floorboards in the kitchen area and carpet in the living areas and bedrooms
- Multi-zone LG multi-zone ducted air conditioning, high ceilings and downlights
- Separate functional laundry with a sizeable linen cupboard
- Parking spot within the security basement, storage cage

For more details please visit https://www.gyproperty.com.au/7913634

Anna Younan

0416 053 838

0 1 2 3 4 5 SCALE (NETPES)

W

101/40C Somerset Ave, Narellan NSW 2567