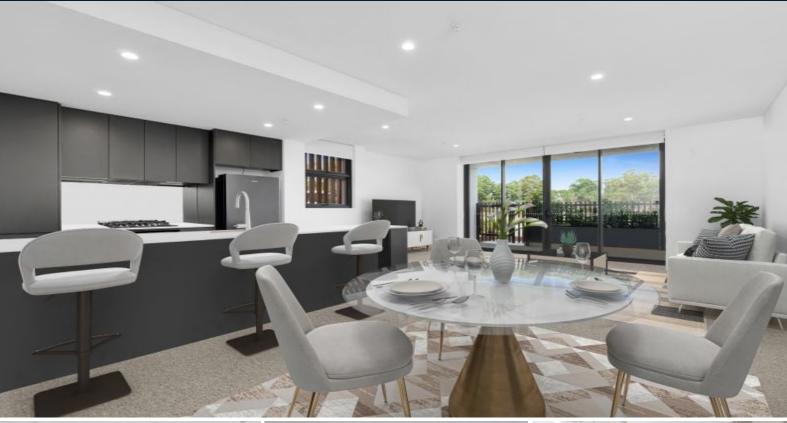

## Beautiful Apartment in central Narellan

Presenting an ultra-modern living and situated in sought-after Somerset Rise in Narellan, this beautiful apartment is a short stroll from Narellan Town Centre and other local amenities. An ideal buy for first home buyers, downsizers, or astute investors.

- Two well sized bedrooms, ensuite to master, built-in robes to both
- Open plan, light-filled living and dining area flows seamless to a private balcony  $\,$
- Gourmet kitchen with stainless steel appliances, stone benchtops, dishwasher and plenty of cupboard space
- Quality features including down lights, floorboards in the kitchen area and carpet in the living areas and bedrooms
- Multi-zone LG multi-zone ducted air conditioning, high ceilings and downlights
- Separate functional laundry with a sizeable linen cupboard
- Parking spot within the security basement, storage cage