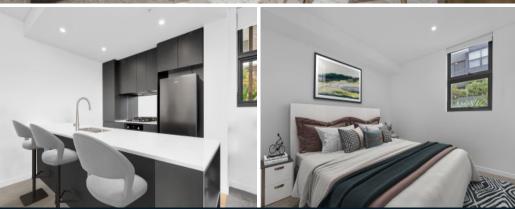

- Two well sized bedrooms, ensuite to master, built-in robes to both
- Open plan, light-filled living and dining area flows seamless to a private balcony  $\,$
- Gourmet kitchen with stainless steel appliances, stone benchtops, dishwasher and plenty of cupboard space
- Quality features including down lights, floorboards in the kitchen area and carpet in the living areas and bedrooms
- Multi-zone LG multi-zone ducted air conditioning, high ceilings and downlights
- Separate functional laundry with a sizeable linen cupboard
- Parking spot within the security basement, storage cage