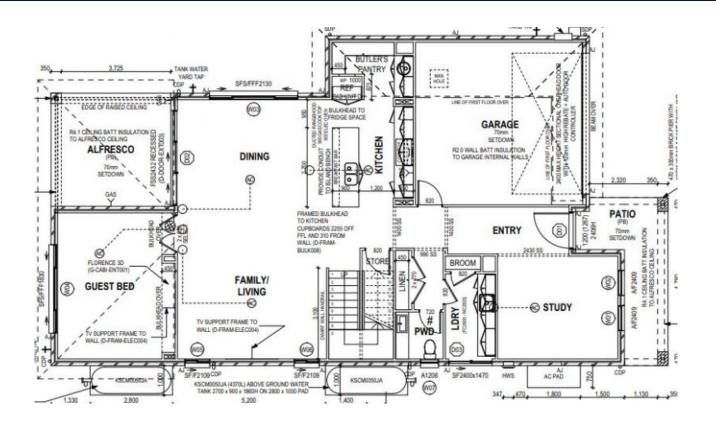

## Near new executive residence

Executive home of superior quality and large proportions. This near new family home offers luxury living, situated in a quiet position and has a nice rural outlook. Multiple spacious family living areas, including formal lounge, open plan family & partial seam; dining, separate rear rumpus / media room and an upstairs lounge room. Four bedrooms with walk in robe and ensuite to the main. All other bedrooms are of good proportions and have good sized built in robes.