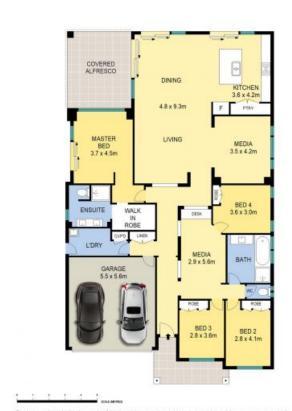

- Master bedroom with ensuite bathroom and walk-in robes
- Further three well-proportioned bedrooms with built-in wardrobes
- A selection of living spaces including living, dining, media and children activity/2nd media room
- A stunning kitchen with stone benchtops, premium appliances and walk-in pantry
- Chic bathrooms with quality fittings and stone benchtops
- High ceilings, ducted air conditioning, downlights to living areas
- Double remote control garage with internal access