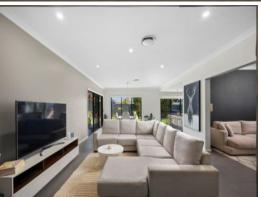

- Master bedroom with ensuite bathroom and walk-in robes
- Further three well-proportioned bedrooms with built-in wardrobes
- A selection of living spaces including living, dining, media and children activity/2nd media room
- A stunning kitchen with stone benchtops, premium appliances and walk-in pantry
- Chic bathrooms with quality fittings and stone benchtops
- High ceilings, ducted air conditioning, downlights to living areas
- Double remote control garage with internal access