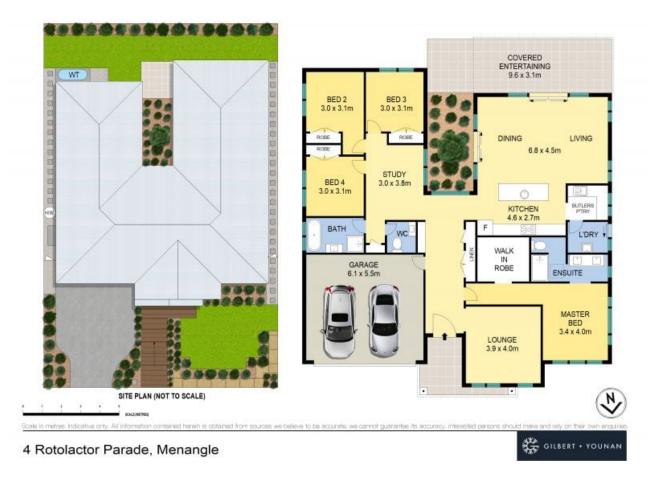

- Four bedrooms, sumptuous master suite featuring an ensuite and walk-in robe

- A selection of living spaces including a lounge room to the front of the home and a dedicated study

- Open plan dining and living area flows seamlessly into outdoor entertaining area

- A sleek kitchen features, 40mm benchtops, premium appliances flowing into an enviable butlers' pantry

For more details please visit https://www.gyproperty.com.au/7905430

**Anna Younan** 0416 053 838