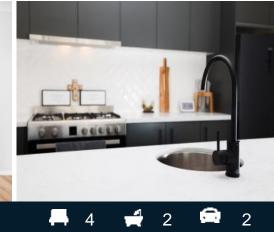

- Four bedrooms, sumptuous master suite featuring an ensuite and walk-in robe

- A selection of living spaces including a lounge room to the front of the home and a dedicated study

- Open plan dining and living area flows seamlessly into outdoor entertaining area

- A sleek kitchen features, 40mm benchtops, premium appliances flowing into an enviable butlers' pantry

For more details please visit https://www.gyproperty.com.au/7905430

**Anna Younan** 0416 053 838