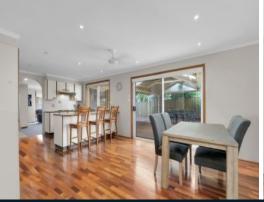

- A selection of living areas including dedicated living room and family/dining area
- Private grassed backyard promises outdoor enjoyment for kids
- Functional kitchen with gas cooking rangehood and ample bench space
- Three bedrooms with built-in robes to all bedrooms
- Centrally located family bathroom with two way access, separate w/c
- Split system air conditioning to living and dining areas, combustion fireplace to living