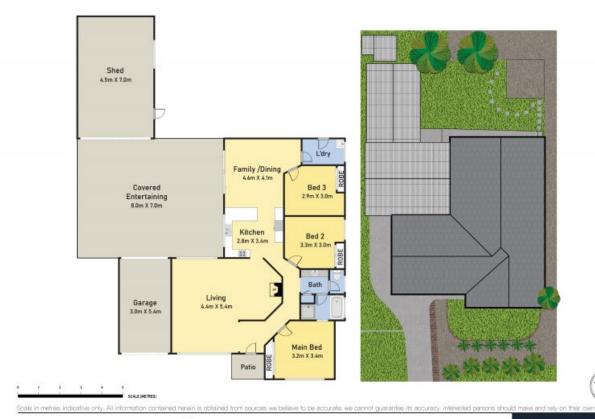

## Spread across a practical single level layout, this neat and tidy home provides a lifestyle of comfort and convenience for young families. Occupying a generous 614sqm block and perched proudly on the high side of the street. Close local shops, schools, local sporting fields, and the Hume Motorway (M5). Only a 15-minute drive to Campbelltown and Macarthur Square shopping precincts and train stations.

- A selection of living areas including dedicated living room and family/dining area
- Private grassed backyard promises outdoor enjoyment for kids
- Functional kitchen with gas cooking rangehood and ample bench space
- Three bedrooms with built-in robes to all bedrooms
- Centrally located family bathroom with two way access, separate w/c
- Split system air conditioning to living and dining areas, combustion fireplace to living