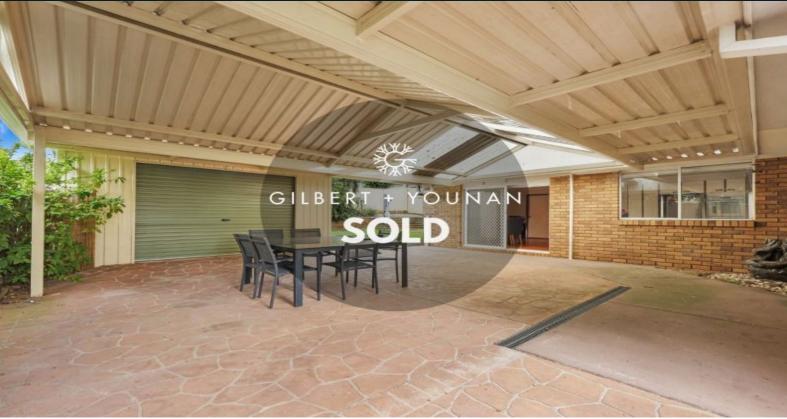

- A selection of living areas including dedicated living room and family/dining area
- Private grassed backyard promises outdoor enjoyment for kids
- Functional kitchen with gas cooking rangehood and ample bench space
- Three bedrooms with built-in robes to all bedrooms
- Centrally located family bathroom with two way access, separate w/c
- Split system air conditioning to living and dining areas, combustion fireplace to living