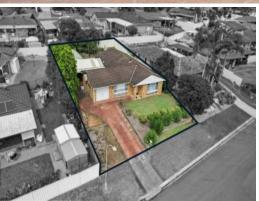

## Spread across a practical single level layout, this neat and tidy home provides a lifestyle of comfort and convenience for young families. Occupying a generous 614sqm block and perched proudly on the high side of the street. Close local shops, schools, local sporting fields, and the Hume Motorway (M5). Only a 15-minute drive to Campbelltown and Macarthur Square shopping precincts and train stations.