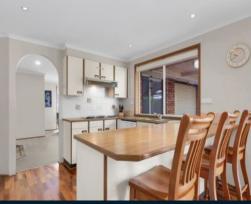

- A selection of living areas including dedicated living room and family/dining area
- Private grassed backyard promises outdoor enjoyment for kids
- Functional kitchen with gas cooking rangehood and ample bench space
- Three bedrooms with built-in robes to all bedrooms
- Centrally located family bathroom with two way access, separate w/c
- Split system air conditioning to living and dining areas, combustion fireplace to living