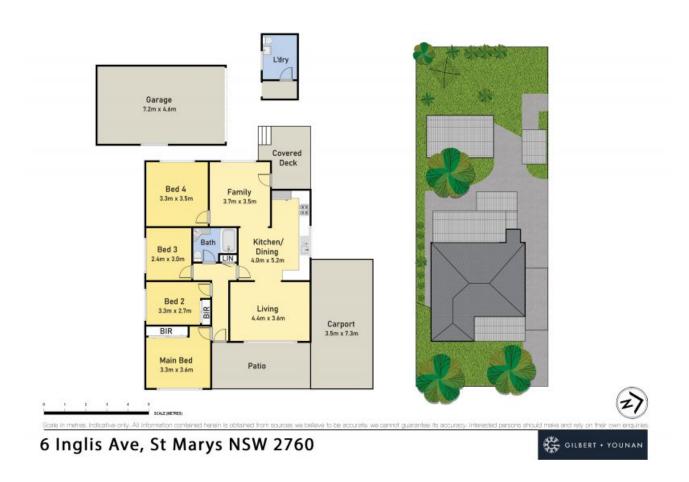

- Four bedrooms with ceiling fans and built-in wardrobes to two

- A selection of living spaces including living, dining and family areas
- Original wooden flooring throughout the home
- Sizeable kitchen with generous bench space and an abundance of storage
- Split System air conditioning and centrally