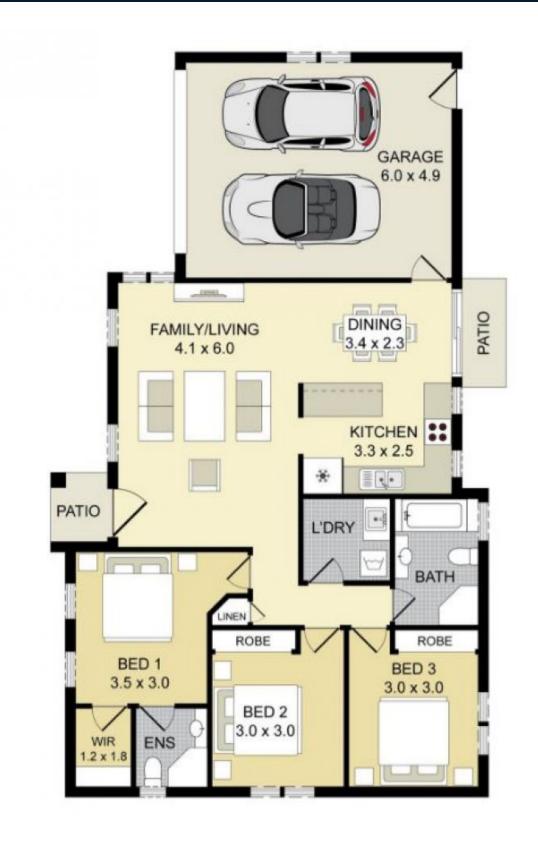

- Three good sized bedrooms all with built in robes
- The main bedroom features a walk in robe and ensuite
- Main bathroom with floor to ceiling tiles and free standing bath
- Light filled open plan meals and family area

- Well appointed kitchen with stainless steel appliances and stone bench tops

- Internal access to the double remote garage

- Ducted air conditioning, low maintenance gardens and moments from locals schools, shops and public transport