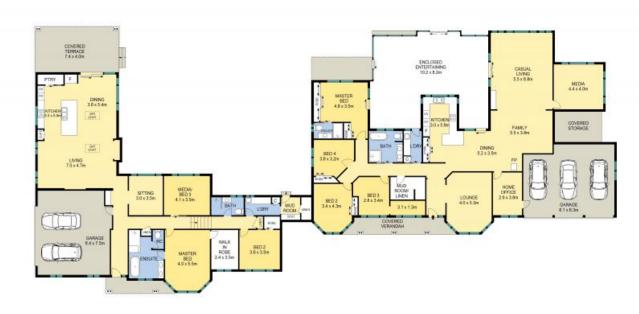

## Showcasing two stunning homes

Secluded within a desirable and a prestigious pocket of Picton, this contemporary and opulent property presents excellent living possibilities for two families or investment or income generating potential while offering a much sought after hectare of easy flowing cleared land. Dual home showcasing highest quality and built to exacting standards with premium inclusions and fittings. Idyllically set on one hectare and perfectly primed to create a beautiful lifestyle for your family.

House 1

- Four well sized bedrooms, sumptuous ensuite to master bedroom
- A selection of living spaces include a dedicated lounge to the front of the home, open plan dining, family and casual living plus a separate media room
- A home office, a luxurious and located family bathroom and mud room

## House 2

- Brand new home with three bedrooms, master

Inspect:

Anna Younan

0416 053 838

For more details please visit https://www.gyproperty.com.au/7868382

**(**2)

17/1679 Remembrance Driveway, Picton