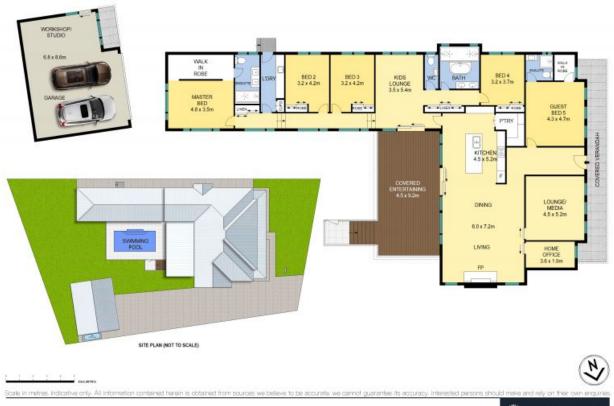

## Epitome of luxurious living

A custom-built designer family oasis for resort-like entertaining, this Hamptons style home offers unparalleled style, privacy, and space on a spectacular 1,105sqm parcel. This home has been curated with exceptional attention to detail and exacting standards providing the perfect balance of timeless sophistication with contemporary functionality. Showcasing top of the range inclusions in entertaining and a sparkling fibreglass swimming pool. Located in the beautiful town of Oakdale, this home is located close to schools and sporting amenities.

- Sprawling layout on a split level showcasing an array of living spaces
- Five substantial bedrooms, luxury parents' retreat has walk-in, exquisite full ensuite
- A dedicated guest bedroom with its own ensuite and walk-in robe
- Sleek and opulent kitchen with stone benchtops, walk-in pantry and premium appliances
- Family bathroom featuring sleek feature tiling, dual rainfall shower head, a freestanding bathtub, double vanity, a separate powder r