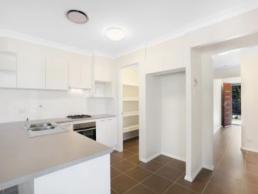

- Stunning home with attractive street appeal
- Four bedrooms with ensuite and walk in robe to master
- Large open plan living options with additional media room
- Sleek stainless steel kitchen with walk in pantry
- Alfresco area, perfect for entertaining year round
- Double glazed windows, assists with noise and temperature
- Ducted air conditioning, natural gas and NBN
- Fully fenced rear yard, landscaped gardens