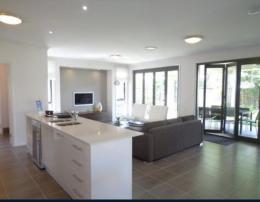

## Exquisite and modern 3 bedroom home plus study

This beautiful home once a display show home, offers a contemporary and modern appeal with 3 large bedrooms. Ensuite and large WIR to the main, BIR'S to other bedrooms, separate large and open study, generous open plan living areas with separate lounge room and dining, large kitchen with long island stone bench and large stainless steel appliances, bifold glass sliding doors extend the contemporary living areas through to a huge alfresco dining overlooking the private and landscaped rear yard. There's no doubt... you will love this home!