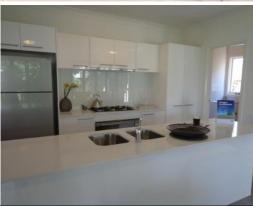

## Exquisite and modern 3 bedroom home plus study

This beautiful home once a display show home, offers a contemporary and modern appeal with 3 large bedrooms. Ensuite and large WIR to the main, BIR'S to other bedrooms, separate large and open study, generous open plan living areas with separate lounge room and dining, large kitchen with long island stone bench and large stainless steel appliances, bifold glass sliding doors extend the contemporary living areas through to a huge alfresco dining overlooking the private and landscaped rear yard. There's no doubt... you will love this home!