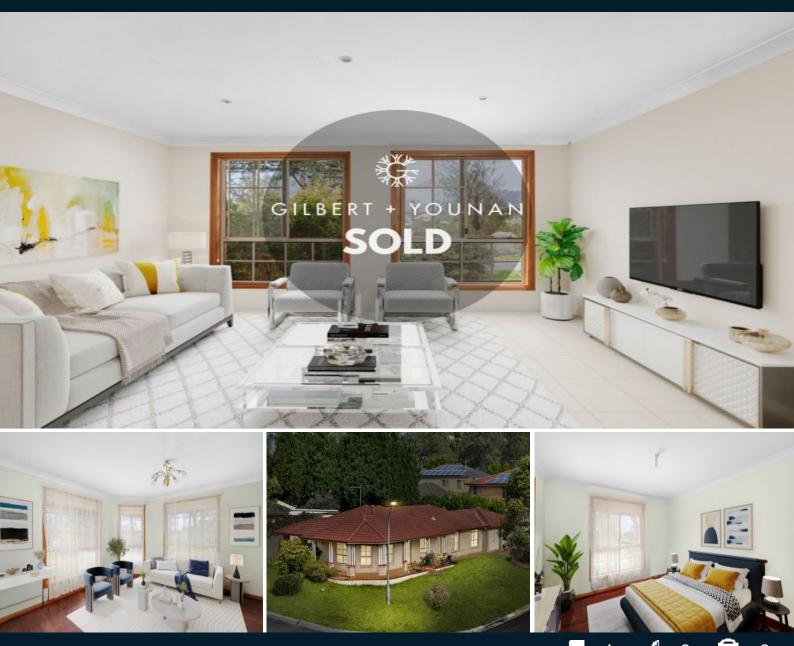

## Low maintenance living

Promising plenty of space and flexibility, this home spread across a practical single level layout. Situated across from a park and in the sought-after enclave of Mount Annan. Set upon a desirable 537sqm block, this home residence is conveniently situated close to schools, shops and public transport.

- Four bedrooms, ensuite and walk-in robe to master bedroom, built-in robes to rest

- Functional kitchen overlooking with stainless steel appliances and pantry
- A selection of living spaces including defined lounge, family and dining rooms
- Centrally located family bathroom and laundry with access to backyard
- Undercover entertaining area and low maintenance backyard
- Double lock-up garage with access to rear courtyard, verandah wraps to side of the house
- Positioned well, within easy reach to the Mount Annan Botanic Gardens