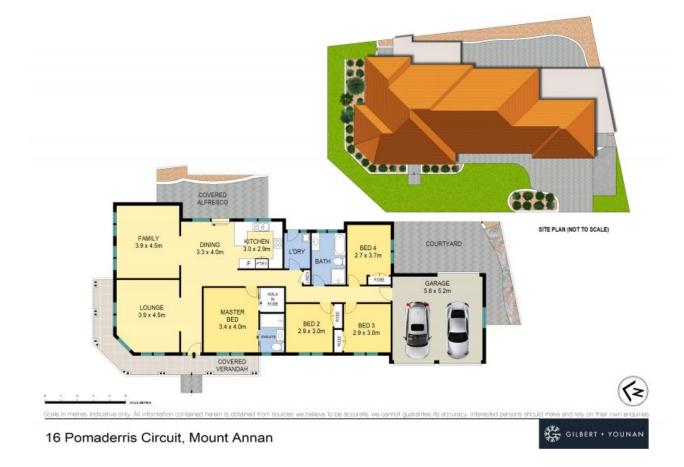

## Low maintenance living

Promising plenty of space and flexibility, this home spread across a practical single level layout. Situated across from a park and in the sought-after enclave of Mount Annan. Set upon a desirable 537sqm block, this home residence is conveniently situated close to schools, shops and public transport.

- Four bedrooms, ensuite and walk-in robe to master bedroom, built-in robes to rest

- Functional kitchen overlooking with stainless steel appliances and pantry
- A selection of living spaces including defined lounge, family and dining rooms
- Centrally located family bathroom and laundry with access to backyard
- Undercover entertaining area and low maintenance backyard
- Double lock-up garage with access to rear courtyard, verandah wraps to side of the house
- Positioned well, within easy reach to the Mount Annan Botanic Gardens