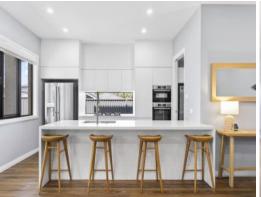

## Features include

- Four bedrooms with built in robes
- Main bedroom boasting a walk in robe, large balcony and oversized ensuite with free standing bath
- Open Plan Family and Dining Room with hybrid flooring
- Beautiful kitchen with stone bench tops, stainless steel appliances and walk in pantry
- Ample storage to both levels
- Private yard with undercover area and rear