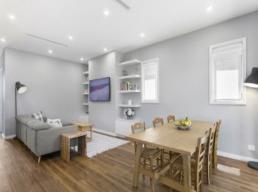

## Features include

- Four bedrooms with built in robes
- Main bedroom boasting a walk in robe, large balcony and oversized ensuite with free standing bath
- Open Plan Family and Dining Room with hybrid flooring
- Beautiful kitchen with stone bench tops, stainless steel appliances and walk in pantry
- Ample storage to both levels
- Private yard with undercover area and rear