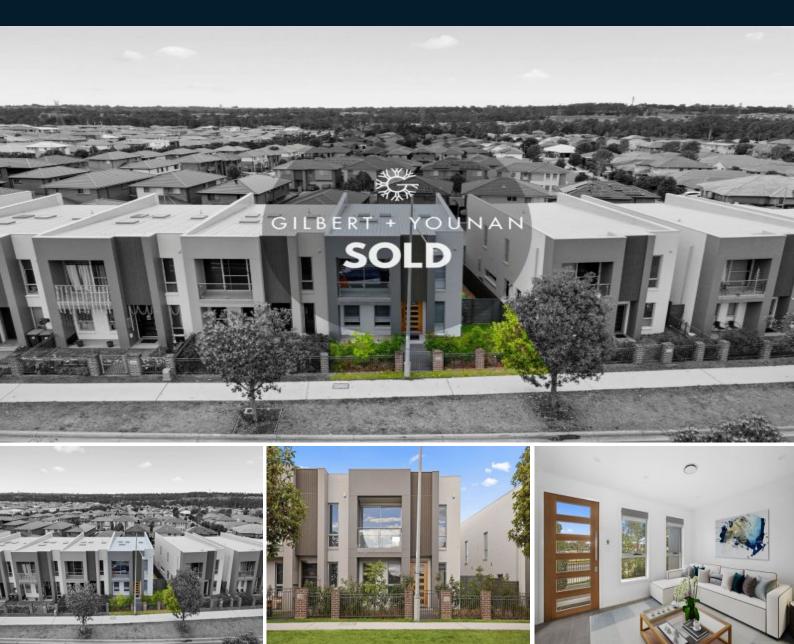

## 215 South Circuit Oran Park, NSW

## Effortless Living

Promising an effortless lifestyle for families, this magnificent home blends modern elegance and relaxed comfort to deliver an enviable family lifestyle. Conveniently located, only minutes from Oran Park Public and High Schools, ever expanding Oran Park Podium and future train station.

- A selection of living spaces including a dedicated formal lounge to the front of the home
- An open plan family and dinings room plus an upstairs casual living area
- Master bedroom with walk-in robe and ensuite and balcony access
- Two further bedrooms with built-in robes to the rear of the home
- Stunning kitchen stone benchtops, glass splashback and walk-in pantry
- Ducted air conditioning, downlights, downstairs  $\mbox{\ensuremath{w/c}}$  for convenience
- Detached tandem style garage on lower groun floor fits two cars and a hike
- An ideal home for first home buyers, downsizers or an astute investor