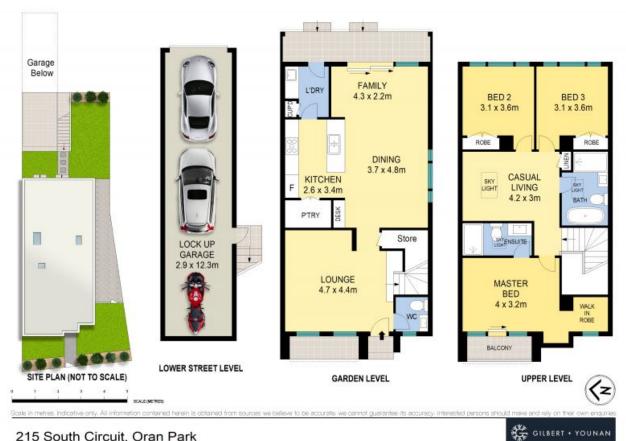

- A selection of living spaces including a dedicated formal lounge to the front of the home
- An open plan family and dinings room plus an upstairs casual living area
- Master bedroom with walk-in robe and ensuite and balcony access
- Two further bedrooms with built-in robes to the rear of the home
- Stunning kitchen stone benchtops, glass splashback and walk-in pantry
- Ducted air conditioning, downlights, downstairs  $\mbox{\ensuremath{w/c}}$  for convenience
- Detached tandem style garage on lower groun floor fits two cars and a hike
- An ideal home for first home buyers, downsizers or an astute investor