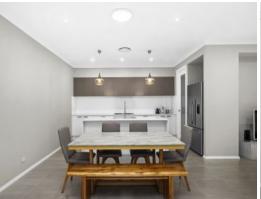

## Features Include:

- Four Large bedrooms with built in robes to all, with walk in robe to the main
- Large ensuite with double vanity and separate toilet
- Executive Kitchen boasting a butlers pantry, 900ml stainless steel appliances and waterfall edge stone bench tops
- Centrally located meals and family area with stacker doors leading outside
- Seamless flow through to the private alfres