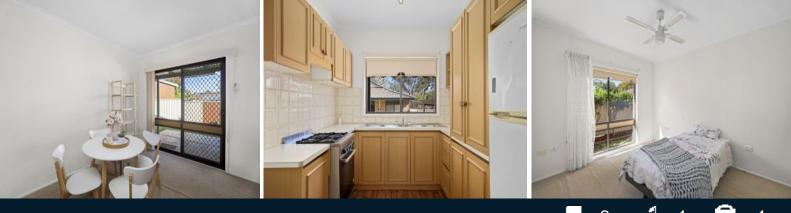

- Two bedrooms with built-in wardrobes to both and ceiling fans to master
- Open plan living and dining room with split system air conditioning
- Functional kitchen with gas cooktop and ample storage and bench space
- A sizeable bathroom with a generous shower