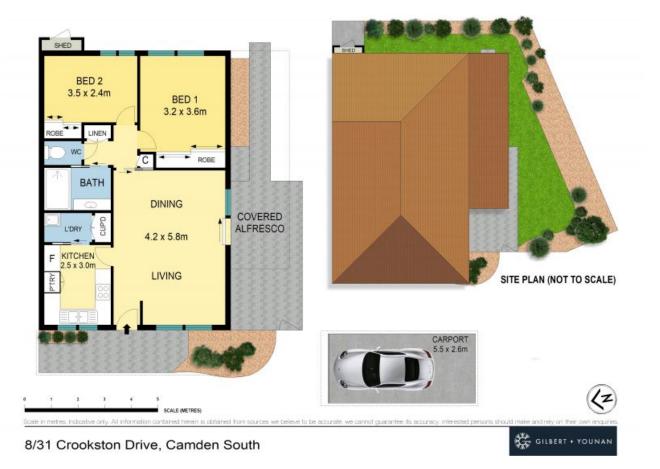

- Two bedrooms with built-in wardrobes to both and ceiling fans to master
- Open plan living and dining room with split system air conditioning
- Functional kitchen with gas cooktop and ample storage and bench space
- A sizeable bathroom with a generous shower