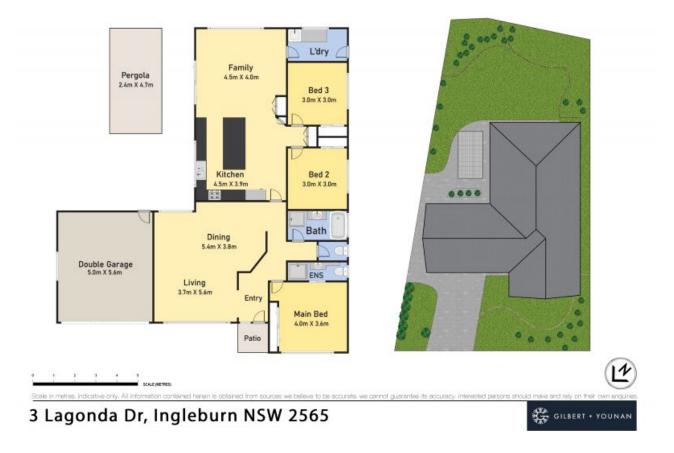

- Three bedrooms, all with built-in robes, modern ensuite to master bedroom

- A selection of living areas including combined living and dining plus a dedicated family room

- A generous modern kitchen that incorporates a large island bench, glass splashback and stainless steel appliances