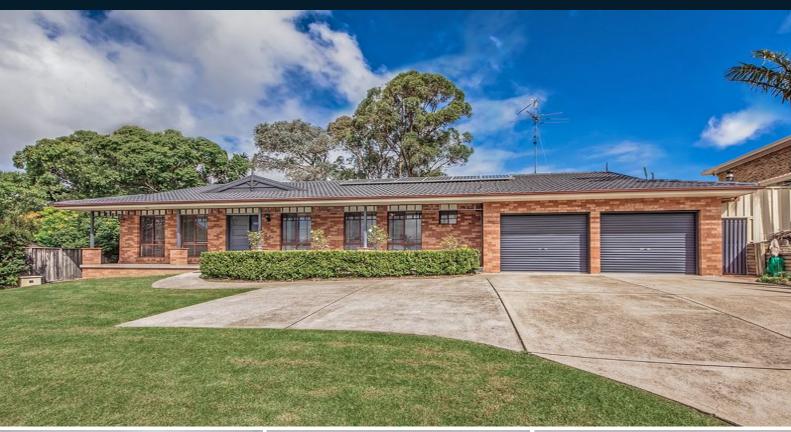

## 11 Abington Cres GLEN ALPINE, NSW

## 4 Bedroom home on a Large Block

You won't want to miss the opportunity to inspect this immaculate four bedroom home situated high on a 903sqm block.

This home boasts three bedrooms with built in robes and walk in robe to main, also 4th bedroom/study. Great living space with sunken lounge, dining and casual dining/family room. Open plan gas kitchen with plenty of cupboard space, dishwasher.

Additional features include ducted air conditioning, Double lock up garage with internal access, a Large paved outdoor area which is great for entertaining and overlooks fantastic size yard perfect for the kids. This home is situated in a sought after location. Be sure to inspect!