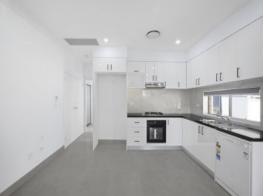

## 5a Elm Place NARELLAN VALE, NSW

- Large and new 15 panel (5.5kw) solar system
- Good sized bedroom with mirrored built in robe
- Versatile floorplan allowing for a potential second bedroom or work from home space
- Large combined lounge and dining
- Generous kitchen with stainless steel appliances, dishwasher and marble splash back
- Beautiful bathroom with matte black accents
- Large leafy yard with private entrance and garden shed
- Ducted air conditioning
- Moments from shops, schools and local parks.