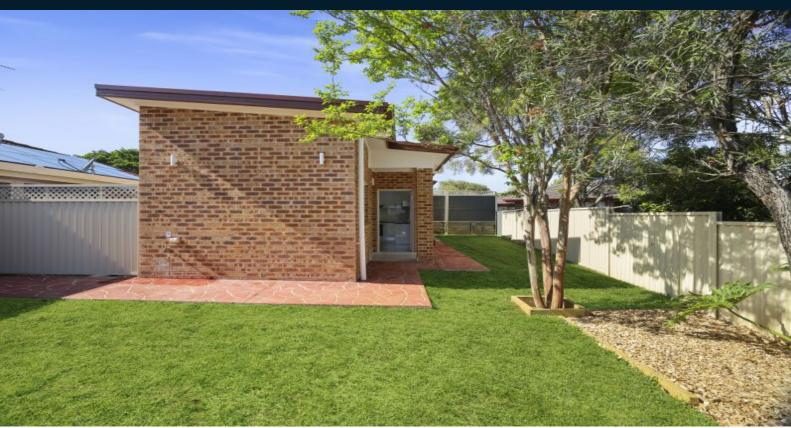

## 5a Elm Place NARELLAN VALE, NSW

- Large and new 15 panel (5.5kw) solar system
- Good sized bedroom with mirrored built in robe
- Versatile floorplan allowing for a potential second bedroom or work from home space
- Large combined lounge and dining
- Generous kitchen with stainless steel appliances, dishwasher and marble splash back
- Beautiful bathroom with matte black accents
- Large leafy yard with private entrance and garden shed
- Ducted air conditioning
- Moments from shops, schools and local parks.