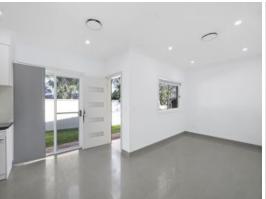

## 5a Elm Place NARELLAN VALE, NSW

- Large and new 15 panel (5.5kw) solar system
- Good sized bedroom with mirrored built in robe
- Versatile floorplan allowing for a potential second bedroom or work from home space
- Large combined lounge and dining
- Generous kitchen with stainless steel appliances, dishwasher and marble splash back
- Beautiful bathroom with matte black accents
- Large leafy yard with private entrance and garden shed
- Ducted air conditioning
- Moments from shops, schools and local parks.