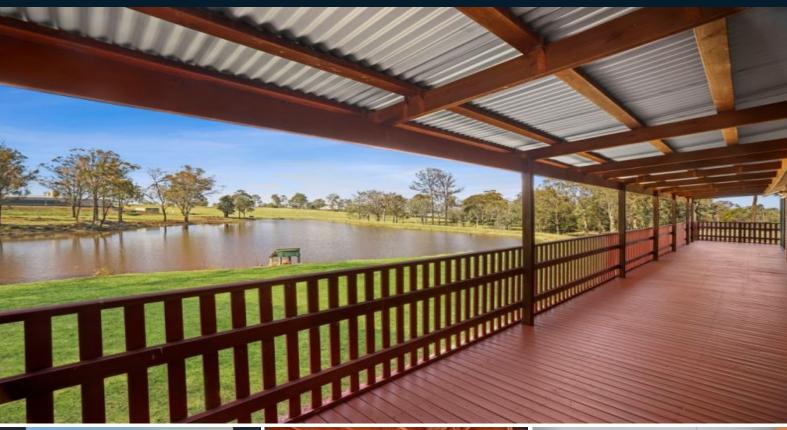

A large rear house length verandah overlooks the dam, there's a separate storage room with single carport, which could also provide some shelter for a horse. A double carport adjoins the house and there's plenty of room for horses or other stock. Tank water.