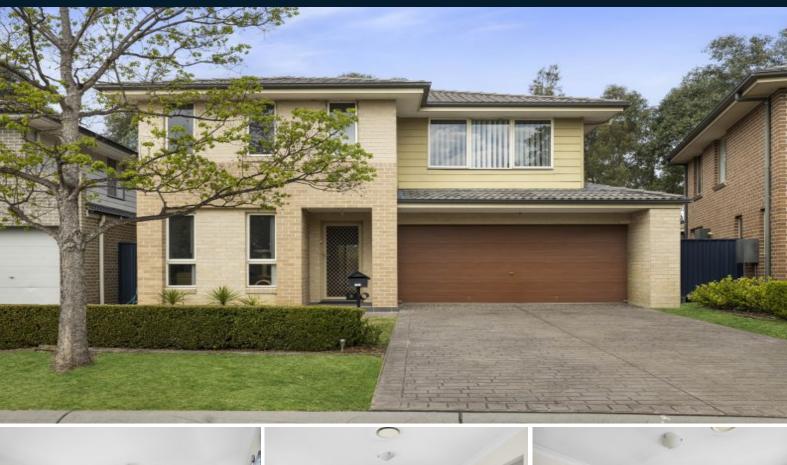

## 8 Darling Circuit HARRINGTON PARK, NSW

## Fairwater Gardens Estate

Showcasing a stylish fusion of creative design, this modern freestanding home offers quality finishes and is a sophisticated urban haven.

- Generous formal lounge and dining room
- Open plan family and meals area
- Master suite with walk-in robe and ensuite bathroom
- Four great sized bedrooms, two with built-in robes
- Modern kitchen with stainless steel appliances
- Upstairs study nook
- Lovely alfresco entertaining area and gas point
- Double garage with internal access
- Access to Fairwater Gardens pool, tennis courts and BBQ facilities with swipe cards
- Surrounded by quality homes in a lovely estate