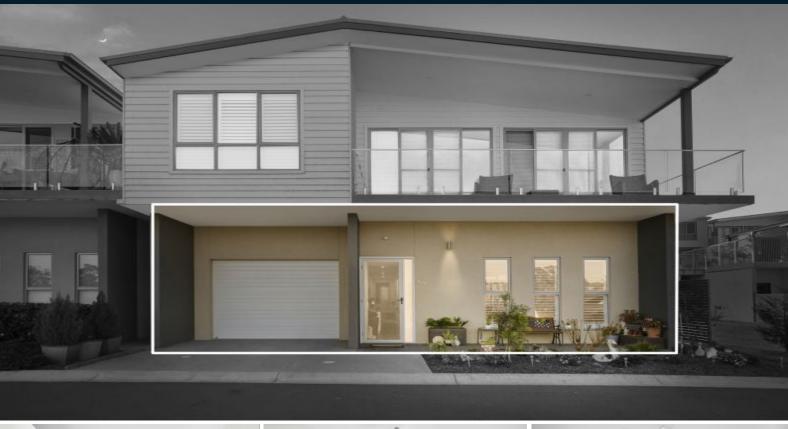

568/72 Glendower Street Gilead, NSW

## Facing Mount Gilead's private Golf course and rolling green pasture

This bright, exquisitely appointed villa reflects contemporary sophistication, spacious and stylish. Facing Mount Gilead's private golf course, this ground-level layout is brimming with thoughtful inclusions, and high-quality, hotel-style touches at every turn. Perfect for those who love to entertain indoors or out. Beautiful Mount Gilead Estate boasts unparalleled elegance and eminence as a luxury, resort-style haven for over 55s.