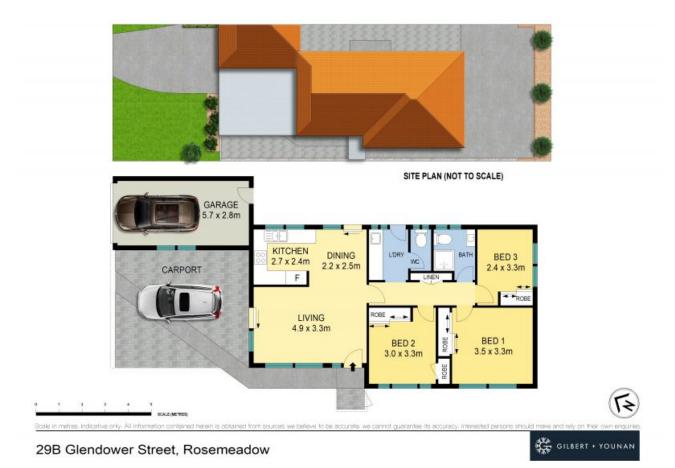

## 29B Glendower Street Rosemeadow, NSW

- Low maintenance family layout across a spacious single level design
- Three spacious bedrooms all equipped with built-in wardrobes
- Functional kitchen with gas cooking and rangehood
- Open plan living and dining room with split system air conditioning
- Modern family bathroom with floor to ceiling tiles, and an additional w/c off an internal laundry
- Offering endless potential for a stylish contemporary redesign
- Single lock-up garage, carport plus a driveway with off street parking
- An ideal property for an first home buyer, downsizer or an astute investor