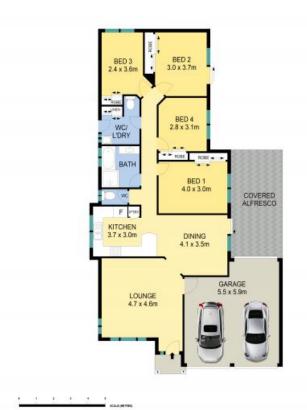

## Low maintenance living

An enticing display of low maintenance living and radiating a bright and airy ambience, this lovely home is the key to your future. Its single level floorplan presents a simple yet infinitely practical layout that promises superb liveability. A delightfully neutral scheme forms the ideal canvas on which to add your own style elements and really make it feel like home. An ideal home if you are upsizing, downsizing or even looking to invest. Conveniently located within a short drive to Narellan's burgeoning town centre, you'll have a fabulous selection of schools, shopping, lifestyle and leisure amenities.

- Four bedrooms with built-in wardrobes to all, master with access to outdoors via a sliding door
- Sunshine bathes the spacious, lounge which also flows seamlessly to dining area

For more details please visit https://www.gyproperty.com.au/7722187