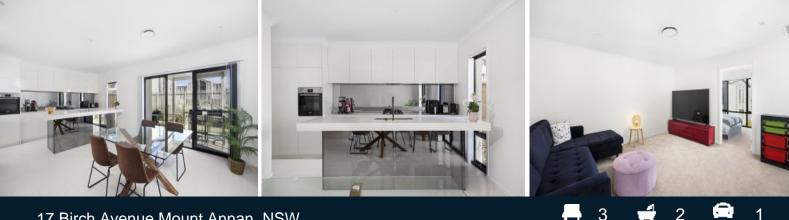

- Three bedrooms, master bedroom with walk-in robe and full ensuite featuring a freestanding bath and double vanity

- Sun-filled combined living and dining room flows seamlessly to outdoor entertaining area

- Sleek kitchen with stone benchtops including reconstituted stone island bench, high gloss cabinetry, and mirror splashback

- Stainless steel European appliances including dishwasher, oven and induction cooktop