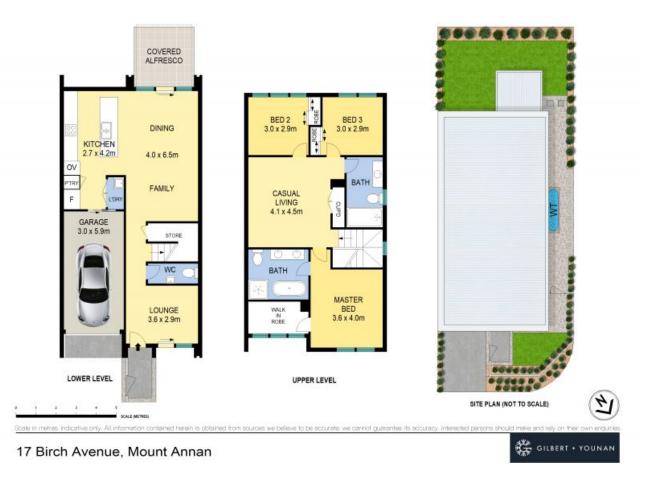

- Three bedrooms, master bedroom with walk-in robe and full ensuite featuring a freestanding bath and double vanity

- Sun-filled combined living and dining room flows seamlessly to outdoor entertaining area

- Sleek kitchen with stone benchtops including reconstituted stone island bench, high gloss cabinetry, and mirror splashback

- Stainless steel European appliances including dishwasher, oven and induction cooktop

## GILBERT + YOUNAN

17 Birch Avenue, Mount Annan, NSW