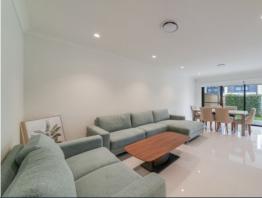

## Townhouse in Montaine Residences

3 bedroom double-storey townhouse with ensuite and main bathroom upstairs and guest powder room downstairs.

Plenty of living space with a private separate lounge at the front with open plan living and dining and kitchen at the back and an extra lounge area upstairs.