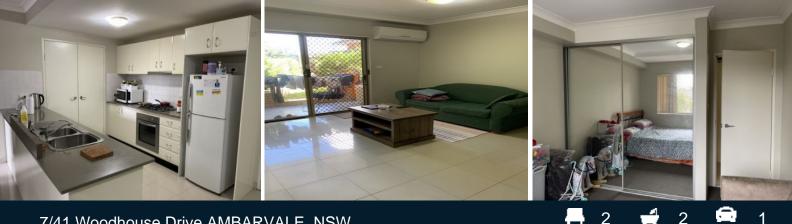

## 7/41 Woodhouse Drive AMBARVALE, NSW

## Lovely Modern & Secure Unit

Lovely ground floor 2 bedroom unit in a secure complex. Property features 2 spacious bedrooms - Walk in robe and ensuite to main, Built in wardrobe to second bedroom, large bathroom with bathtub, open plan kitchen, living dining area, stone bench tops in kitchen with stainless steel gas appliances and dishwasher. Internal laundry, split system air conditioning and private patio area looking out to the communal courtyard. Secure lock up garage with remote, close to Macarthur Square, Campbelltown Hospital and walking distance from public transport and local shops.