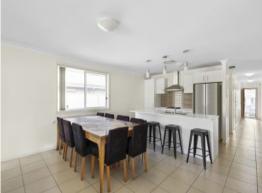

- Three bedrooms, master with ensuite and walk-in robe is located at rear of the home
- Built-in robes to two bedrooms with access to contemporary family bathroom
- Modern kitchen with stone benchtops, stainless steel appliances and pantry
- Open plan living and dining area flows seamlessly to backyard
- A dedicated lounge/media room placed to the front of the home
- Double remote-control garage with internal access, ducted air conditioning