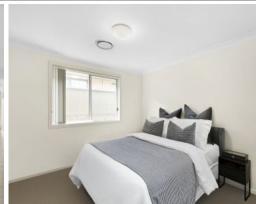

- Three bedrooms, master with ensuite and walk-in robe is located at rear of the home
- Built-in robes to two bedrooms with access to contemporary family bathroom
- Modern kitchen with stone benchtops, stainless steel appliances and pantry
- Open plan living and dining area flows seamlessly to backyard
- A dedicated lounge/media room placed to the front of the home
- Double remote-control garage with internal access, ducted air conditioning