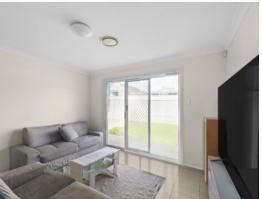

- Three bedrooms, master with ensuite and walk-in robe is located at rear of the home
- Built-in robes to two bedrooms with access to contemporary family bathroom
- Modern kitchen with stone benchtops, stainless steel appliances and pantry
- Open plan living and dining area flows seamlessly to backyard
- A dedicated lounge/media room placed to the front of the home
- Double remote-control garage with internal access, ducted air conditioning