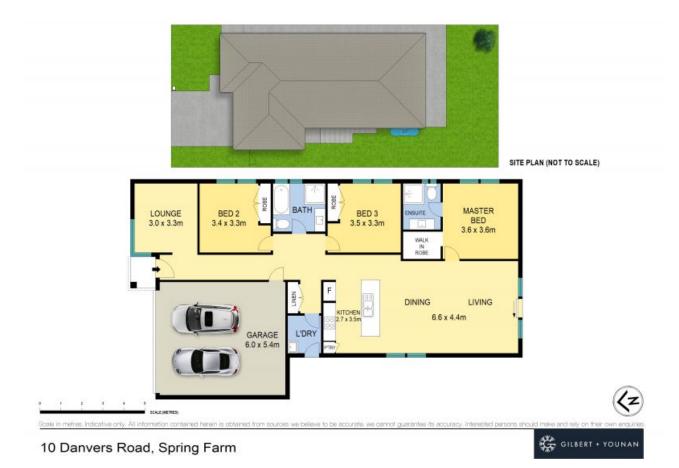

- Three bedrooms, master with ensuite and walk-in robe is located at rear of the home
- Built-in robes to two bedrooms with access to contemporary family bathroom
- Modern kitchen with stone benchtops, stainless steel appliances and pantry
- Open plan living and dining area flows seamlessly to backyard
- A dedicated lounge/media room placed to the front of the home
- Double remote-control garage with internal access, ducted air conditioning