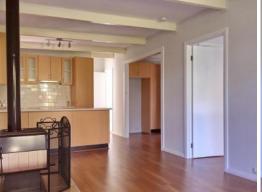

## Features include:

Spacious 2 bedrooms, main includes built in wardrobes
Open plan living area with fire place and air conditioning
Separate dining area with additional cupboard space
Modern kitchen
Timber flooring throughout
Tidy bathroom
Internal laundry with second shower and toilet
Alfresco decking area
Separate lock up garage