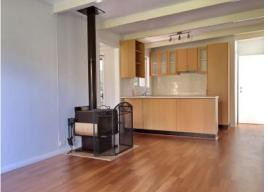

## Features include:

Spacious 2 bedrooms, main includes built in wardrobes
Open plan living area with fire place and air conditioning
Separate dining area with additional cupboard space
Modern kitchen
Timber flooring throughout
Tidy bathroom
Internal laundry with second shower and toilet
Alfresco decking area
Separate lock up garage