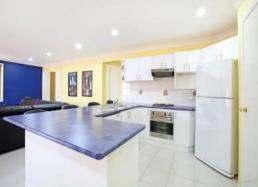

## Large Family Home

Large 4 bedroom family home, main bedroom with ensuite and WIR. Two large living areas plus dining off kitchen and two split system air conditioners. Double garage with auto doors and outdoor entertaining area.

## Some other features include:

- Two split system air conditioners and tiles/carpet throughout
- Double garage with auto doors
- Alarm system and gas appliances
- Two large living areas plus dining
- Outdoor entertaining area and set on a large block
- Close to schools, daycare and shopping